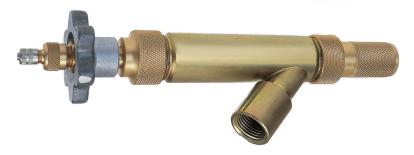

## Haltec Model IN-80A Inflator Adaptor for Air or Liquid Filling of Large Earthmover Tires, Loader or Farm Tires when Equipped with Super Large Bore Valves

The IN-80A will insert or extract a CH-8 or a CH-9 core housing and positively hold it up in the adapter body out of the air or liquid flow when filling or evacuating a tire. The inflator adapter can be attached to any liquid filling tire pump since it has a 1/2" pipe thread. With the adapter attached to the valve the pressure in the tire can be checked without disconnecting it from the valve, with either a large or a standard bore gauge, through the end of the adapter stem. All IN-80A parts are solid brass except the collet, which is stainless steel, and the hand knob which is aluminum.