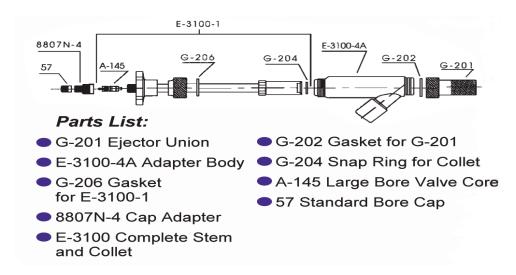

## Haltec Model IN-80A Inflator Adaptor for Air or Liquid Filling of Large Earthmover Tires, Loader or Farm Tires when Equipped with Super Large Bore Valves

The IN-80A will insert or extract a CH-8 or a CH-9 core housing and positively hold it up in the adapter body out of the air or liquid flow when filling or evacuating a tire. The inflator adapter can be attached to any liquid filling tire pump since it has a 1/2" pipe thread. With the adapter attached to the valve the pressure in the tire can be checked without disconnecting it from the valve, with either a large or a standard bore gauge, through the end of the adapter stem. All IN-80A parts are solid brass except the collet, which is stainless steel, and the hand knob which is aluminum.